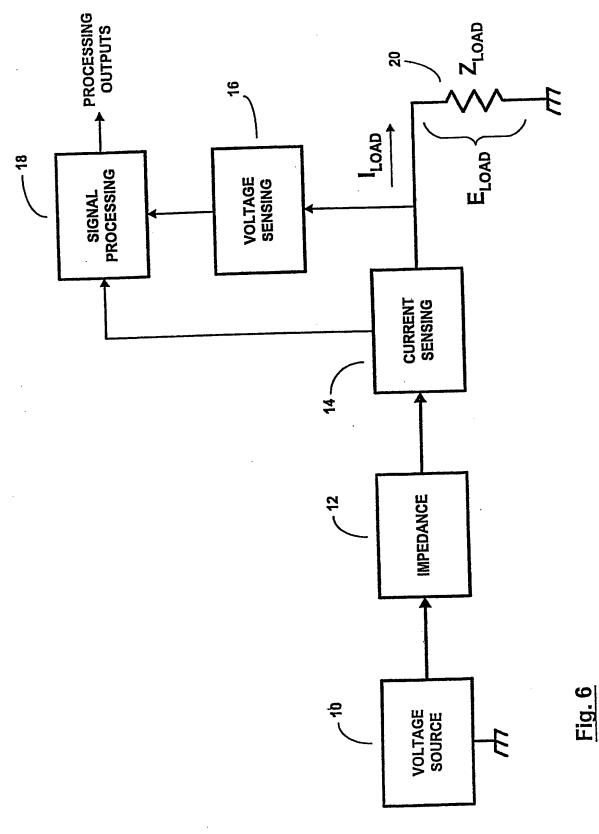

This Page Is Inserted by IFW Operations and is not a part of the Official Record

## **BEST AVAILABLE IMAGES**

Defective images within this document are accurate representations of the original documents submitted by the applicant.

Defects in the images may include (but are not limited to):

- BLACK BORDERS
- TEXT CUT OFF AT TOP, BOTTOM OR SIDES
- FADED TEXT
- ILLEGIBLE TEXT
- SKEWED/SLANTED IMAGES
- COLORED PHOTOS
- BLACK OR VERY BLACK AND WHITE DARK PHOTOS
- GRAY SCALE DOCUMENTS

## **IMAGES ARE BEST AVAILABLE COPY.**

## As rescanning documents *will not* correct images, please do not report the images to the Image Problem Mailbox.







Fig. 1C





Fig. 2











.



Fig. 5









ż

Fig. 8B

(V) agetio V











,

Fig. 11B